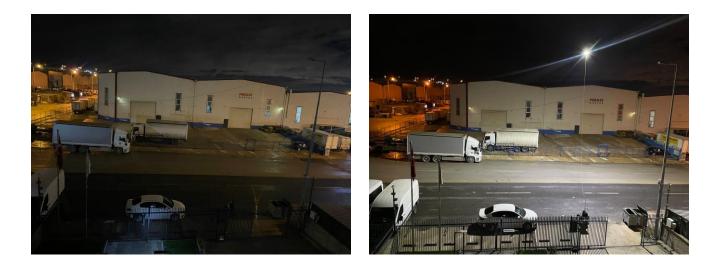

# **Application Visuals**

### **Lighting Test**

In the illumination test performed by taking our wired illuminated aircraft to an altitude of 10m (AGL), 147lux was obtained on the ground, 68 lux at an altitude of 15m (AGL) and 41lux was obtained in the illumination measurement made while flying at an altitude of 20m (AGL). The visuals of the results of the measurements made with the Luxmeter at 10m, 15m and 20m are as follows.