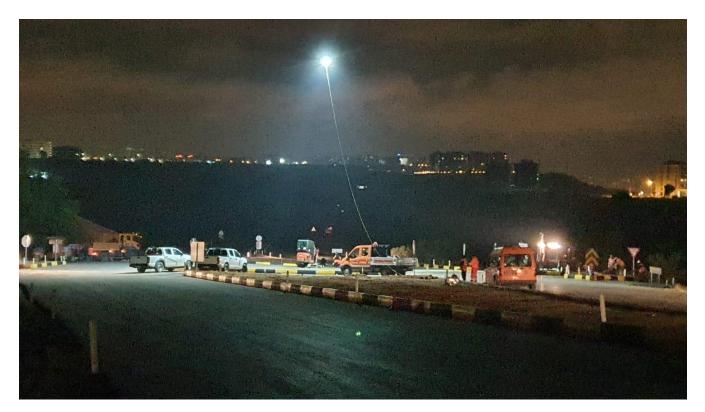

# **Application Visuals**

UAVs with lighting functions are widely used in industry. It is planned to be used 24/7 uninterruptedly in various fields from the military sector to security forces and even search and rescue activities.

Gendarmerie traffic wants to carry the wreckage of a vehicle that has rolled into a ravine on the back of an all-terrain vehicle for search and rescue activities, while for determining the condition of a derailed train/wagon; the railway maintenance team wants the device to be carried on the back. Police search and rescue teams also want the option to carry the device on the back for vehicles or people who fall into the sea, rivers or ponds. Based on such needs, the G3L model has been modified and transformed into the G5L model, which is a design that can be carried on the back and will not be affected by rain, and put on the market. Just like the G3L, it has a 1kW power unit and 450W LED lighting module.

The UAV, named G5L, can reach an altitude of up to 28 meters. It can be flown with the control connected to the power unit. It provides one-handed control and management with its specially designed remote control without the need for a professional UAV pilot. When the power is cut off, energy can be provided from the battery for 5 minutes and thanks to this feature, the cable can be collected by automatic winding. In the absence of 220V AC mains voltage, it automatically shuts down at the end of the fifth minute. The power unit should be stored in a place with air flow like generators.