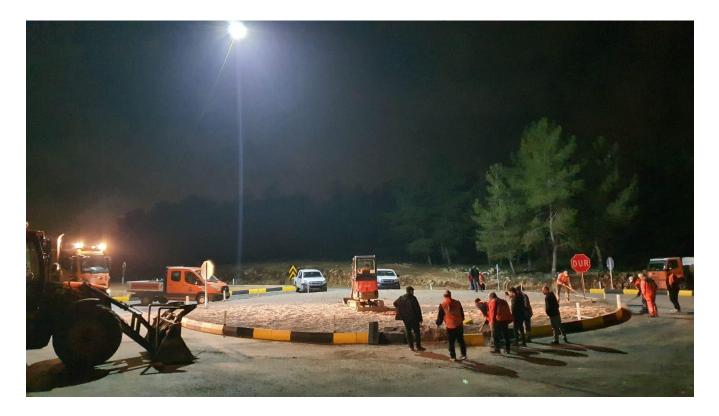

# **Application Visuals**

### **Lighting Test**

In the illumination test performed by taking our wired illuminated aircraft to an altitude of 10m (AGL), 147lux was obtained on the ground, 68 lux at an altitude of 15m (AGL) and 41lux was obtained in the illumination measurement made while flying at an altitude of 20m (AGL). The visuals of the results of the measurements made with the Luxmeter at 10m, 15m and 20m are as follows.