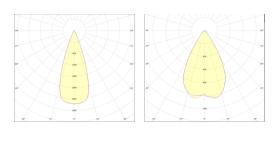

# **ROSS Infrared Lighting Fixture 8W**



























### **General Application Areas**





Imaging Systems

ANPR

### **General Information**

The Infrared LED Floodlight is an LED-based lighting device used to support imaging systems.

Its energy efficient infrared light has optimized wavelength for night vision. The luminaire body is designed to operate in outdoor conditions.

It has a 10° light angle for speed detection, license plate reading and other highway detection systems. Available in 8°, 17°, 25°, 40°, 45°, °60°, 90° and 110° for different applications.

### **Optical Beam Angles**





40°

60°

## **ROSS Infrared Lighting Fixture 8W**



### **Technical Specifications**

Body: Aluminum ExtrusionColor Options: 9006 Matte, AnodizedIP Protection Class: IP66 – IP67 (Optional)Front Cover: Tempered Glass

Light Source : LED
Lens : PMMA

**Test Standards** :EN 60598-1, EN 60529, LM 79-18EN 60598-2-5, IEC TR 62778

### **Optical and Electrical Properties**

| Power               | 8 W                             | Total Harmonic Distortion | <%20          |
|---------------------|---------------------------------|---------------------------|---------------|
| Wavelength          | 850 nm                          | Power Factor              | >0,9          |
| Infrared Emission   | 2.84 W                          | Warranty Period           | 3 Years       |
| Light Angle