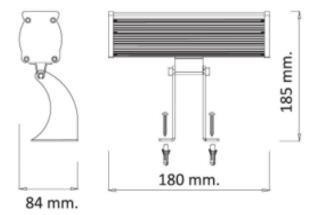

### **Optical and Electrical Properties**

| Power               | 8 W                             | Total Harmonic Distortion | <%20          |
|---------------------|---------------------------------|---------------------------|---------------|
| Wavelength          | 850 nm                          | Power Factor              | >0,9          |
| Infrared Emission   | 2.84 W                          | Warranty Period           | 3 Years       |
| Light Angle         | 10°, 25°, 40°, 60°              | Weight                    | 1 kg          |
| Input Voltage       | 220 -240 VAC / 12-24V DC (ops.) | Dimensions                | 188x142x65 mm |
| Throttling Options: | 1-10V, TRIAC, DALI              |                           |               |