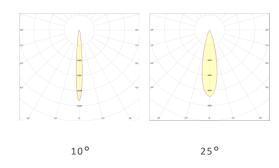

It has a 10° light angle for speed detection, license plate reading and other highway detection systems. Available in 8°, 17°, 25°, 40°, 45°, °60°, 90° and 110° for different applications.

### **Optical Beam Angles**

40°

60°