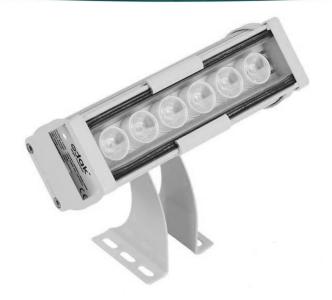

# **ROSS Infrared Lighting Fixture 8W**

### **General Information**

The Infrared LED Floodlight is an LED-based lighting device used to support imaging systems.

Its energy efficient infrared light has optimized wavelength for night vision. The luminaire body is designed to operate in outdoor conditions.

It has a 10° light angle for speed detection, license plate reading and other highway detection systems. Available in 8°, 17°, 25°, 40°, 45°, °60°, 90° and 110° for different applications.

### **Technical Specifications**

Body: Aluminum ExtrusionColor Options: 9006 Matte, AnodizedIP Protection Class: IP66 – IP67 (Optional)Front Cover: Tempered Glass

Light Source : LED
Lens : PMMA

**Test Standards** :EN 60598-1, EN 60529, LM 79-18EN 60598-2-5, IEC TR 62778

### **Optical and Electrical Properties**

| Power               | 8 W                             | Total Harmonic Distortion | <%20          |
|---------------------|---------------------------------|---------------------------|---------------|
| Wavelength          | 850 nm                          | Power Factor              | >0,9          |
| Infrared Emission   | 2.84 W                          | Warranty Period           | 3 Years       |
| Light Angle         | 10°, 25°, 40°, 60°              | Weight                    | 1 kg          |
| Input Voltage       | 220 -240 VAC / 12-24V DC (ops.) | Dimensions                | 188x142x65 mm |
| Throttling Options: | 1-10V, TRIAC, DALI              |                           |               |