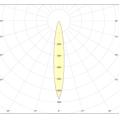

It has a 10° light angle for speed detection, license plate reading and other highway detection systems. Available in 8°, 17°, 25°, 40°, 45°, °60°, 90° and 110° for different applications.

17°

40°