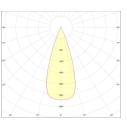

It has a 10° light angle for speed detection, license plate reading and other highway detection systems. Available in 8°, 17°, 25°, 40°, 45°, °60°, 90° and 110° for different applications.

17°

40°