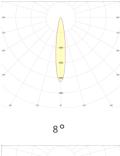

It has a 10° light angle for speed detection, license plate reading and other highway detection systems. Available in 8°, 17°, 25°, 40°, 45°, °60°, 90° and 110° for different applications.

17°

40°