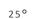

It has a 10° light angle for speed detection, license plate reading and other highway detection systems. Available in 8°, 17°, 25°, 40°, 45°, °60°, 90° and 110° for different applications.

17°

40°