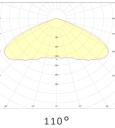

It has a 10° light angle for speed detection, license plate reading and other highway detection systems. Available in 8°, 17°, 25°, 40°, 45°, °60°, 90° and 110° for different applications.

17°

40°