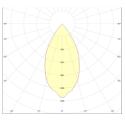

It has a 10° light angle for speed detection, license plate reading and other highway detection systems. Available in 8°, 17°, 25°, 40°, 45°, °60°, 90° and 110° for different applications.

17°

40°