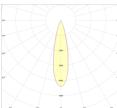

It has a 10° light angle for speed detection, license plate reading and other highway detection systems. Available in 8°, 17°, 25°, 40°, 45°, °60°, 90° and 110° for different applications.

17°

40°