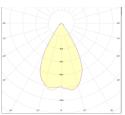

It has a 10° light angle for speed detection, license plate reading and other highway detection systems. Available in 8°, 17°, 25°, 40°, 45°, °60°, 90° and 110° for different applications.

17°

40°