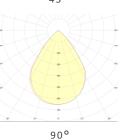

## **ROSS Infrared LED Floodlight 40W**





General Application Areas



#### **General Information**

The Infrared LED Floodlight is an LED-based lighting device used to support imaging systems.

Its energy efficient infrared light has optimized wavelength for night vision. The luminaire body is designed to operate in outdoor conditions.

It has a 10° light angle for speed detection, license plate reading and other highway detection systems. Available in 8°, 17°, 25°, 40°, 45°, °60°, 90° and 110° for different applications.









17°









40°

#### 45°







# **ROSS Infrared LED Floodlight 40W**



### Technical Specifications

| Body                | : Aluminum Injection                                                                           |
|---------------------|------------------------------------------------------------------------------------------------|
| Color Options       | : Black RAL 9005, Gray RAL 7016                                                                |
| IP Protection Class | : IP 66                                                                                        |
| Front Cover         | : Tempered Glass                                                                               |
| Light Source        | : LED