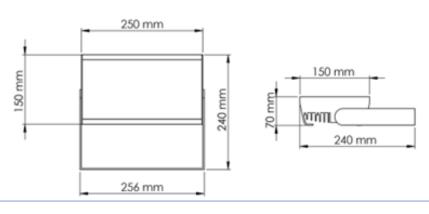

#### **Optical and Electrical Properties**

| Power                   | 40 W± %3                                   | Total Harmonic Distortion | <%20          |
|-------------------------|--------------------------------------------|---------------------------|---------------|
| Wavelength              | 850 nm                                     | Power Factor              | >0,95         |
| Infrared Emission       | 7,2 W                                      | Warranty Period           | 3 Years       |
| Light Angle             | 8°, 17°, 25°, 40°, 45°, °60°,<br>90°, 110° | Weight                    | 2,7 kg        |
| Input Voltage           | 200-240 V AC 50/60 Hz                      | Dimensions                | 250x150x70 mm |
| Throttling Options:     | 1-10V, TRIAC, DALI                         |                           |               |
| Other Features          |                                            |                           |               |
| Operating Temperature   | -25°/+55°C                                 | CE Marking                | Yes           |
| Impact Resistance Class | IK 08                                      | RoHS Compliance:          | Yes           |
| Lifetime                | ≥30,000 Hours                              |                           |               |