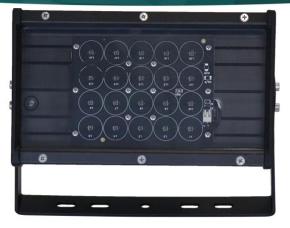

#### **General Information**

The Infrared LED Floodlight is an LED-based lighting device used to support imaging systems.

Its energy efficient infrared light has optimized wavelength for night vision. The luminaire body is designed to operate in outdoor conditions.

### Technical Specifications

| Body                | : Aluminum Injection                                                                           |
|---------------------|------------------------------------------------------------------------------------------------|
| Color Options       | : Black RAL 9005, Gray RAL 7016                                                                |
| IP Protection Class | : IP 66                                                                                        |
| Front Cover         | : Tempered Glass                                                                               |
| Light Source        | : LED                                                                                          |
| Lens                | : PMMA                                                                                         |
| Test Standards      | :TS EN 60598-1, TS EN 60598-2-5, TS EN 62031, TS EN 62262, TS IEC TR<br>62471, TS EN 62722-2-1 |

#### **Optical and Electrical Properties**

| Power                   | 40 W± %3                                   | Total Harmonic Distortion | <%20          |
|-------------------------|--------------------------------------------|---------------------------|---------------|
| Wavelength              | 850 nm                                     | Power Factor              | >0,95         |
| Infrared Emission       | 7,2 W                                      | Warranty Period           | 3 Years       |
| Light Angle             | 8°, 17°, 25°, 40°, 45°, °60°,<br>90°, 110° | Weight                    | 2,7 kg        |
| Input Voltage           | 200-240 V AC 50/60 Hz                      | Dimensions                | 250x150x70 mm |
| Throttling Options:     | 1-10V, TRIAC, DALI                         |                           |               |
| Other Features          |                                            |                           |               |
| Operating Temperature   | -25°/+55°C                                 | CE Marking                | Yes           |
| Impact Resistance Class | IK 08                                      | RoHS Compliance:          | Yes           |
| Lifetime                | ≥30,000 Hours                              |                           |               |