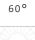

It has a 10° light angle for speed detection, license plate reading and other highway detection systems. Available in 8°, 17°, 25°, 40°, 45°, °60°, 90° and 110° for different applications.

17°

40°